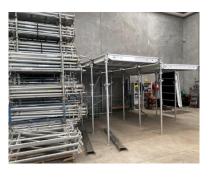

## 1,000mt<sup>2</sup> Of Prop & Pan Formwork, Suspended Slab System

Located At: Dominion Group

191 Kensington Road, West Melbourne, Victoria

388 x Panels, 1.8mt x 1.2mt 20 x Stripping Heads 80 x Simple Filler Beams, 1.8mt 76 x Panels, 1.2mt x 1.2mt 16 x Gate Braces, 1.8mt 80 x Simple Filler Beams, 1.2mt 560 x Hot Dip Gal B35 Props, 3.5mt 16 x Gate Braces, 1.2mt 4 x Erection Ledgers