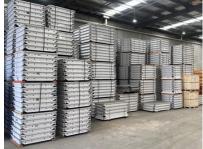

## 1,000mt<sup>2</sup> Of Prop & Pan Formwork, Suspended Slab System

Located At: Dominion Group

191 Kensington Road, West Melbourne, Victoria

388 x Panels, 1.8mt x 1.2mt 20 x Stripping Heads 80 x Simple Filler Beams, 1.8mt 76 x Panels, 1.2mt x 1.2mt 16 x Gate Braces, 1.8mt 80 x Simple Filler Beams, 1.2mt 560 x Hot Dip Gal B35 Props, 3.5mt 16 x Gate Braces, 1.2mt 4 x Erection Ledgers