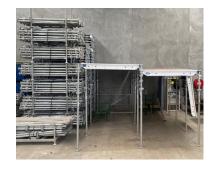

## 1,000mt<sup>2</sup> Of Prop & Pan Formwork, Suspended Slab System

Located At: Dominion Group

191 Kensington Road, West Melbourne, Victoria

388 x Panels, 1.8mt x 1.2mt 20 x Stripping Heads 80 x Simple Filler Beams, 1.8mt 76 x Panels, 1.2mt x 1.2mt 16 x Gate Braces, 1.8mt 80 x Simple Filler Beams, 1.2mt 560 x Hot Dip Gal B35 Props, 3.5mt 16 x Gate Braces, 1.2mt 4 x Erection Ledgers