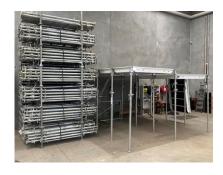

## 1,000mt<sup>2</sup> Of Prop & Pan Formwork, Suspended Slab System

Located At: Dominion Group

191 Kensington Road, West Melbourne, Victoria

388 x Panels, 1.8mt x 1.2mt 20 x Stripping Heads 80 x Simple Filler Beams, 1.8mt 76 x Panels, 1.2mt x 1.2mt 16 x Gate Braces, 1.8mt 80 x Simple Filler Beams, 1.2mt 560 x Hot Dip Gal B35 Props, 3.5mt 16 x Gate Braces, 1.2mt 4 x Erection Ledgers