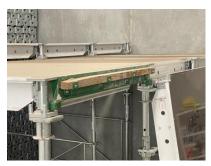

## 1,000mt<sup>2</sup> Of Prop & Pan Formwork, Suspended Slab System

Located At: Dominion Group

191 Kensington Road, West Melbourne, Victoria

388 x Panels, 1.8mt x 1.2mt 20 x Stripping Heads 80 x Simple Filler Beams, 1.8mt 76 x Panels, 1.2mt x 1.2mt 16 x Gate Braces, 1.8mt 80 x Simple Filler Beams, 1.2mt 560 x Hot Dip Gal B35 Props, 3.5mt 16 x Gate Braces, 1.2mt 4 x Erection Ledgers