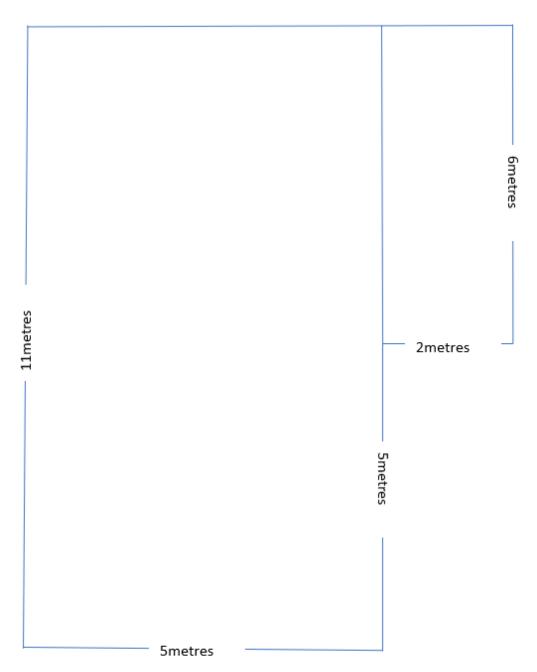

## **Seetal Spray Booth**

Approximate dimensions of the spray booth:

Height of booth is 3.5metres plus 1metre for handrails and ducting.