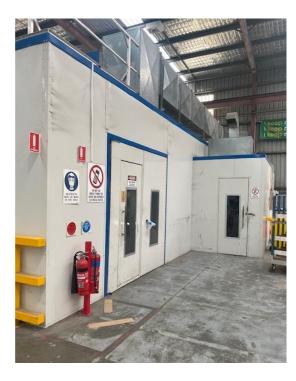

## Seetal Spray Booth - Tingalpa, Queensland

The Seetal Spray Booth is a combination spray painting booth with low temperature baking oven. Installed in Tingalpa in September 2015, the Spray Booth is full downdraft with a filter floor and fully complying with AS/NZS 4114.

## **Seetal Spray Booth**

Approximate dimensions of the spray booth:

Height of booth is 3.5metres plus 1metre for handrails and ducting.