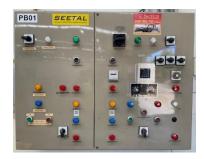

## Seetal Spray Booth - Tingalpa, Queensland

The Seetal Spray Booth is a combination spray painting booth with low temperature baking oven. Installed in Tingalpa in September 2015, the Spray Booth is full downdraft with a filter floor and fully complying with AS/NZS 4114.

| MANUFACTURER      | Seetal Spray Booth Pty. Ltd. |
|-------------------|------------------------------|
| MANUFACTURED DATE | 15/09/2015                   |
| MODEL NUMBER      | Seetal Full Down Draught     |
| TEMPERATURE SPRAY | 25deg Celsius.               |
| TEMPERATURE BAKE  | 80deg Celsius .              |
| TYPE OF GAS       | LPG                          |
| TYPE OF BURNER    | Direct Fired                 |
| TYPE OF GAS TRAIN | Double Block                 |