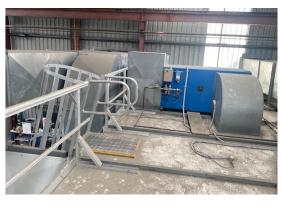

## Seetal Spray Booth - Tingalpa, Queensland

The Seetal Spray Booth is a combination spray painting booth with low temperature baking oven. Installed in Tingalpa in September 2015, the Spray Booth is full downdraft with a filter floor and fully complying with AS/NZS 4114.

## **Seetal Spray Booth**

Approximate dimensions of the spray booth:

Height of booth is 3.5metres plus 1metre for handrails and ducting.