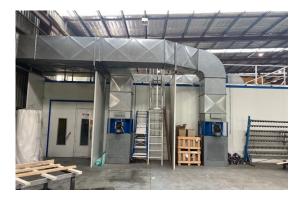

## Seetal Spray Booth - Tingalpa, Queensland

The Seetal Spray Booth is a combination spray painting booth with low temperature baking oven. Installed in Tingalpa in September 2015, the Spray Booth is full downdraft with a filter floor and fully complying with AS/NZS 4114.

## **Seetal Spray Booth**

Approximate dimensions of the spray booth:

Height of booth is 3.5metres plus 1metre for handrails and ducting.