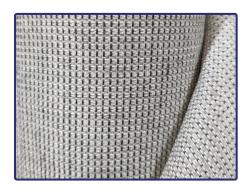

## **Duvaltex Tek-Wall**

• Style: T9374 Colour: 0400

• 1400mm x approx. ~550m

Acoustic overlays that are easy to install and simple to maintain. Panel fabrics retain their shape even on large vertical surfaces and create a modern look and feel. For product specifications visit: www.duvaltex.com