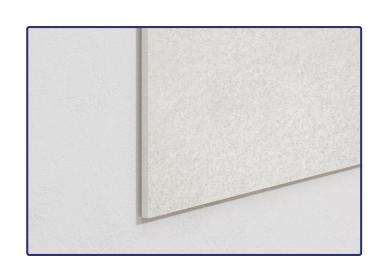

## **Autex Quietspace 12 (Nude)**

- 120x210cm x 2 pallets (~230 panels)
- 120x180cm x 2 pallets (~160 panels)

A discrete, high-performance broadband acoustic treatment engineered to absorb a most sound. Made from polyester fibres, with a hard, compressed face and cushioned backing.

For product specifications visit: www.autexacoustics.com.au