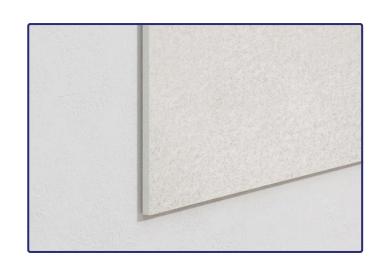

## **Autex Quietspace 12 (Nude)**

- 120x210cm x 2 pallets (~230 panels)
- 120x180cm x 2 pallets (~160 panels)

A discrete, high-performance broadband acoustic treatment engineered to absorb a most sound. Made from polyester fibres, with a hard, compressed face and cushioned backing.