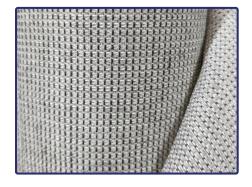

## **Duvaltex Tek-Wall**

• Style: T9374 Colour: 0400

• 1400mm x approx. ~550m

Acoustic overlays that are easy to install and simple to maintain. Panel fabrics retain their shape even on large vertical surfaces and create a modern look and feel. For product specifications visit: www.duvaltex.com