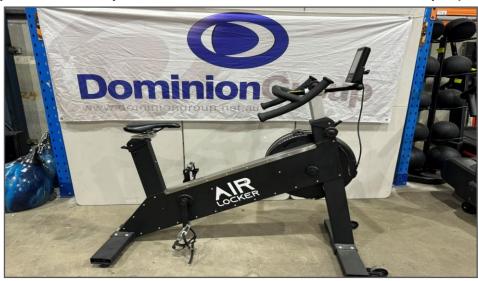

## Various Fitness & Gym Equipment for sale:

Dumbbell's & Kettle Bells
Ski Erg Machines
Treadmills
Fitness Bikes

Location: Dominion Group - 240 Picton Road Maldon NSW 2571 Starting: Tuesday 3<sup>rd</sup> of December 2024 @ 11:00am (AEDT)