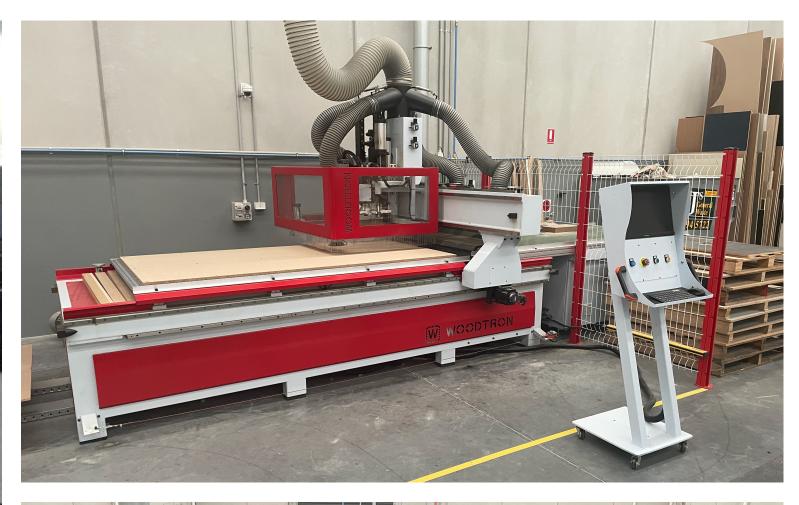

- Panel Size And Squaring Saw With Digital Readout And Accessories, 415 Volts, 3 Phase
- Edge Banding Machine With Premilling Gluepot, Trim Saw And Accessories, 415 Volts, 3 Phase
- Flatbed Nesting CNC Router With Operator Controls, Scissor Lift Table, Endless Belt Outfeed Conveyor With Drive, Safety Guarding And Accessories, 415 Volts, 3 Phase
- Multi Bag Dust Collecting System With Fan, Ducting To Service Points Throughout Factory,
  Cabling, Switchgear And Necessary Installations, 415 Volts, 3 Phase
- Air compressor lines (no compressor)