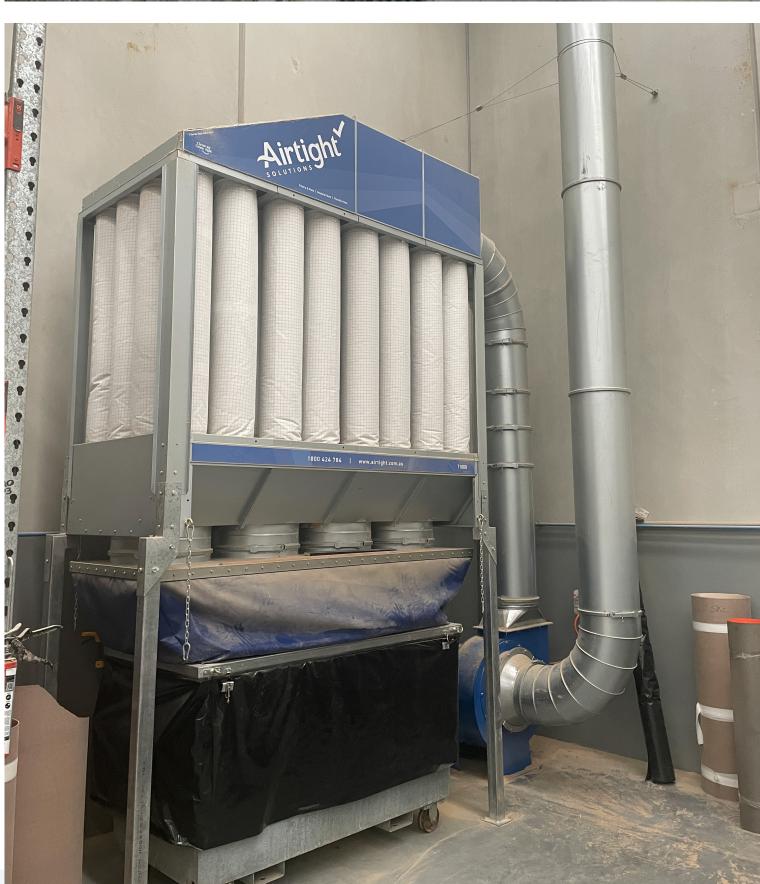

- Panel Size And Squaring Saw With Digital Readout And Accessories, 415 Volts, 3 Phase
- Edge Banding Machine With Premilling Gluepot, Trim Saw And Accessories, 415 Volts, 3 Phase
- Flatbed Nesting CNC Router With Operator Controls, Scissor Lift Table, Endless Belt Outfeed Conveyor With Drive, Safety Guarding And Accessories, 415 Volts, 3 Phase
- Multi Bag Dust Collecting System With Fan, Ducting To Service Points Throughout Factory,
  Cabling, Switchgear And Necessary Installations, 415 Volts, 3 Phase
- Air compressor lines (no compressor)