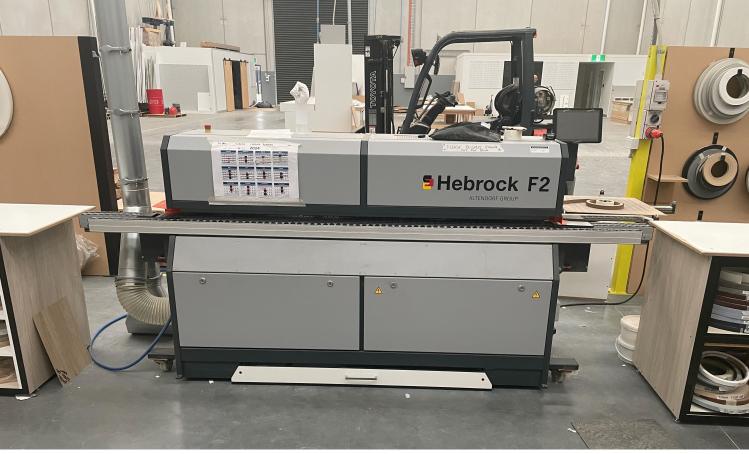

- Panel Size And Squaring Saw With Digital Readout And Accessories, 415 Volts, 3 Phase
- Edge Banding Machine With Premilling Gluepot, Trim Saw And Accessories, 415 Volts, 3 Phase
- Flatbed Nesting CNC Router With Operator Controls, Scissor Lift Table, Endless Belt Outfeed Conveyor With Drive, Safety Guarding And Accessories, 415 Volts, 3 Phase
- Multi Bag Dust Collecting System With Fan, Ducting To Service Points Throughout Factory,
  Cabling, Switchgear And Necessary Installations, 415 Volts, 3 Phase
- Air compressor lines (no compressor)